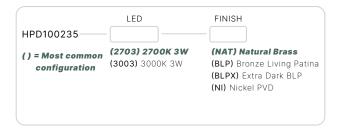

#### HPD100235

The Agave is the smallest in our line of diverse LED pendant luminaires. Ideal when used as a discrete light source in tree canopies. Used in strings for subtle illumination of outdoor dining areas or intimate plazas.

#### CONFIGURATOR:

| FIXTURE DIMENSIONS | L5-7/8" x D1-3/8"                  |
|--------------------|------------------------------------|
| LIGHT SOURCE       | Integrated LED                     |
| COLOR TEMPERATURES | 2700K, 3000K                       |
| WATTAGES           | 3W                                 |
| CRI (RA)           | 80 CRI                             |
| VOLTAGE            | 12V                                |
| DELIVERED LUMENS   | 180lm (3000K)                      |
| DIMMABLE           | Yes, Dim to <10% via Transformer   |
| DRIVER             | Yes, 12V Integral Constant Current |
| TRANSFORMER        | No, 12V AC/DC Transformer Required |
| MOUNT              | Not Included                       |
| FINISH             | Included Natural Brass             |
| MATERIAL           | Brass                              |
| WIRE LENGTH        | 24"                                |
| LOCATION           | Exterior Wet                       |
| CERTIFICATIONS     | UL, IP66, IP67, Dark Sky           |
|                    |                                    |