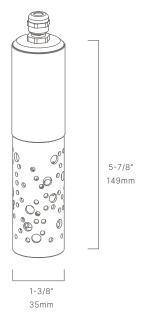

#### CONFIGURATOR:

| FIXTURE DIMENSIONS | L5-7/8" x D1-3/8"                  |
|--------------------|------------------------------------|
| LIGHT SOURCE       | Integrated LED                     |
| COLOR TEMPERATURES | 2700K, 3000K                       |
| WATTAGES           | 3W                                 |
| CRI (RA)           | 80 CRI                             |
| VOLTAGE            | 12V                                |
| DELIVERED LUMENS   | 180lm (3000K)                      |
| DIMMABLE           | Yes, Dim to <10% via Transformer   |
| DRIVER             | Yes, 12V Integral Constant Current |
| TRANSFORMER        | No, 12V AC/DC Transformer Required |
| MOUNT              | Not Included                       |
| FINISH             | Included Natural Brass             |
| MATERIAL           | Brass                              |
| WIRE LENGTH        | 24"                                |
| LOCATION           | Exterior Wet                       |
| CERTIFICATIONS     | UL, IP66, IP67, Dark Sky           |
|                    |                                    |