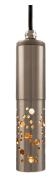

#### HPD100235

The Agave is the smallest in our line of diverse LED pendant luminaires. Ideal when used as a discrete light source in tree canopies. Used in strings for subtle illumination of outdoor dining areas or intimate plazas.

- •Cree LED™ XLAMP® High Density (XP-L)
- •Thermally Integrated® w/ Copper Core Technology®
- Solid brass construction
- •Ideal for trees, patios and architectural features